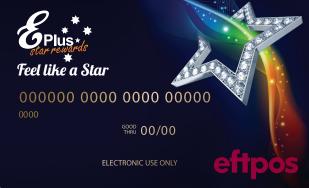

In addition, the card comes with an online dashboard where you can check balances and update your personal and security details.

Card Number

4 digit expiry date: Date the card expires

Club number & web address for lost and stolen cards

Serial Number: This is the number you are required to enter the last 4 digits of when activating the card online

BSB & Account Number: These numbers are to be used to transfer your own funds onto the card via your own bank's website.