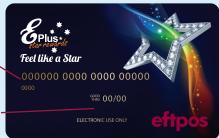

In addition, the card comes with an online dashboard where you can check balances and update your personal and security details.

Card Number

4 digit expiry date: Date the card expires

Club number & web address for lost and stolen cards

Serial Number: This is the number you are required to enter the last 4 digits of when activating the card online

BSB & Account Number: These numbers are to be used to transfer your own funds onto the card via your own bank's website.