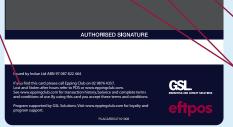

Serial Number: This is the number you are required to enter the last 4 digits of when activating the card online

BSB & Account Number: These numbers are to be used to transfer your own funds onto the card via your own bank's website.

Fees and charges apply to the use of your Card. Refer to the PDS.

Indue Limited ABN 97 087 822 464 (AFSL 320204) is the issuer of the card. The PDS is available and can be obtained online at www.eppingclub.com. You should consider the PDS in deciding whether or not to acquire or keep the card.