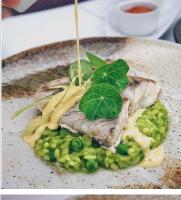

FREE RANGE CHICKEN BREAST served on Bubble & Squeak Potato, Bacon Jam & Proper Chicken Gravy

HERB CRUSTED BARRAMUNDI served on Pumpkin Puree, Leaves & Butter Sauce

POACHED TASMANIAN SALMON in Cold Olive Oil; Shaved & Dressed Garden Vegetables & Herb Cultured Cream Cheese