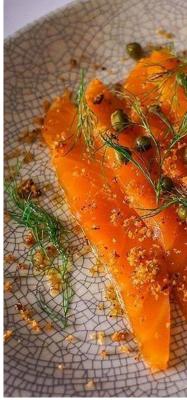

POTATO GNOCCHI with Spinach, whipped with Ricotta & Truffle Butter

HEIRLOOM TOMATO & BOCONCINNI TART served with Green Olives, Fire Roasted Capsicum & Thai Basil

SMOKED SALMON served with Cucumber, Goat's Cheese Mousse, Scorched Onion & Shaved Garden Vegetables