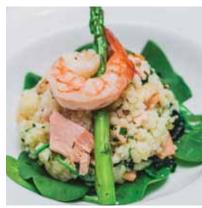

SMOKED SALMON AND SPINACH RISOTTO topped with Buttered Garlic Prawns and Grilled Asparagus (GF)

FILO OF MUSHROOM, SPINACH AND RICOTTA wrapped with Prosciutto on Rocket Salad served with Pimento Sauce

MIXED BEAN AND POTATO GNOCCHI with Baby Spinach, Fresh Basil and Tomato Concasse