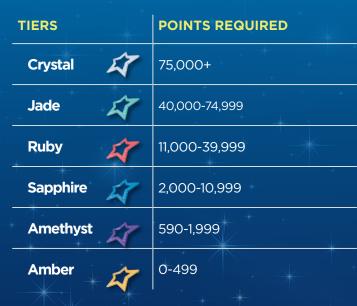

## TIER LEVELS

Terms & conditions apply. These are available from the Concierge All benefits are subject to change.

### HOW DO I GET INTO A TIER?

It's easy, just make sure you use your Membership card.

Points will be allocated as:

- 1 point for every \$1 spend at point of sale
- You can earn varying levels of points in different areas of the Club. See our friendly staff for details.
- Private events are excluded from tier calculation and chances in major draws for event payments.

A member can move up to the next tier level each month and remain in that tier for the duration of the six month period if the required number of E Plus points have been maintained.

All E Plus points will expire each year with exception of Crystal and Jade Members; this will not affect tier calculations.