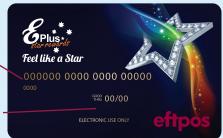

In addition, the card comes with an online dashboard where you can check balances and update your personal and security details.

Card Number

4 digit expiry date: Date the card expires

Club number & web address for lost and stolen cards