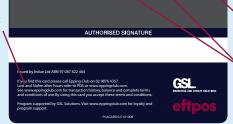

Serial Number: This is the number you are required to enter the last 4 digits of when activating the card online

BSB & Account Number: These numbers are to be used to transfer your own funds onto the card via your own bank's website.