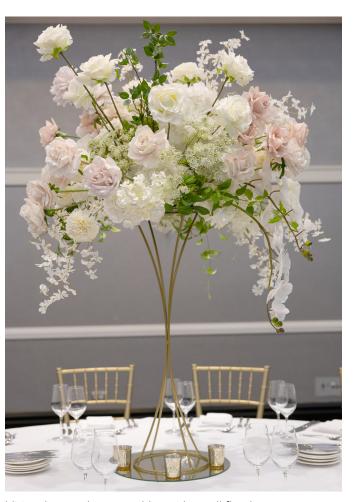

## SILK FLORAL & CANDLE STYLING PACKAGE INCLUDED

Guest table florals on gold stands

- VALUED AT \$2900
- $\circ$  Bridal table florals with romantic pillar candles
- Gift table florals
- Floral styling in bridal suite

#### Guest table florals

Large and small silk floral arrangements on gold stands with candles at base (x 6 large, x 6 small)